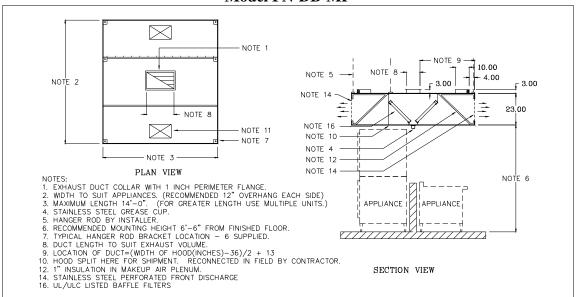

### **General Description**

The island filter hood is used on all cooking equipment in a double row island arrangement. The hood is ceiling hung with a recommended mounting height of 6'6" (1981 mm) from the finished floor. The hood has a full length "V" bank filter arrangement centered in the canopy width. The baffle filters on each side of the "V" can be sized for unequal exhaust air volumes. The hood is finished in a No. 4 stainless steel finish on all exposed sides. The double box canopy can be tapered to 12" (305 mm) at the front. The filter hood is available with fluorescent or incandescent lights.

The heated makeup air is discharged through perforated panels located on the front of the hood. **Efficiency** 

The hood is equipped with high efficiency UL/ULC listed baffle grease filters. The exhaust air accelerates through multiple turns within the baffle filter. Centrifugal forces causes grease dirt and lint to deposit on the baffles. The liquefied grease drains down the baffles, along the grease trough, and into a grease cup. **Exhaust and Supply** 

The total exhaust required to properly ventilate a commercial kitchen is directly related to the type of cooking equipment under the ventilator. An exhaust

flow rate between 300 and 700 CFM/ft (465 and 1085 l/s/m) is required for most hoods. Heated fresh air is discharged out the front of the hood canopy for MP and MG types. Fresh air volume of 80% of the total exhaust is recommended for heated makeup air systems. Refer to the *Ventilator Engineering Manual* for supply air volume calculations.

Unheated fresh air volume between 50 and 80% of the total exhaust is recommended for compensating makeup "MI" air systems. For detailed calculations refer to the *Spring Air Systems Compensating Hood Engineering Manual.* 