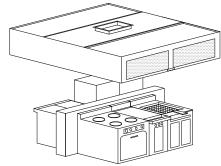

# Island Filter Hood

# Double Box Canopy Double Row Appliances with Makeup Air

### **General Description**

The island filter hood is used on all cooking equipment in a double row island arrangement. The hood is ceiling hung with a recommended mounting height of 6'6" (1981 mm) from the finished floor. The hood has a full length "V" bank filter arrangement centered in the canopy width. The baffle filters on each side of the "V" can be sized for unequal exhaust air volumes. The hood is finished in a No. 4 stainless steel finish on all exposed sides. The double box canopy can be tapered to 12" (305 mm) at the front. The filter hood is available with fluorescent or incandescent lights.